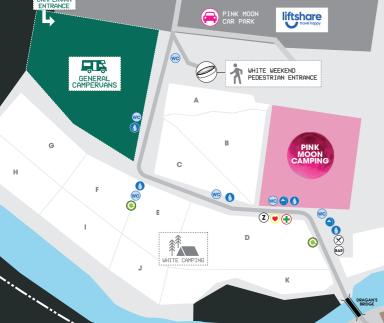

# **VILLAGE & CAMPSITES**

- CARLSBERG COLD CANS COLLECT
- RECYCLING POINT
- SAFE STORAGE & LOST PROPERTY
- **Z**ONE CAMPSITE OFFICE & TENT DONATION DROP OFF

# PLEASE NOTE:

THERE ARE 3 LOCATIONS TO ENTER THE SITE AND COLLECT YOUR WRISTBAND. THESE ARE LOCATED AT:

RIVER THAMES

WHITE WEEKEND PEDESTRIAN ENTRANCE (NO DAY TICKETS)

GREEN DAY & WEEKEND PEDESTRIAN ENTRANCE

RED WEEKEND PEDESTRIAN ENTRANCE (NO DAY TICKETS) (ACCESS FROM ENTRANCE ON RICHFIELD AVENUE)